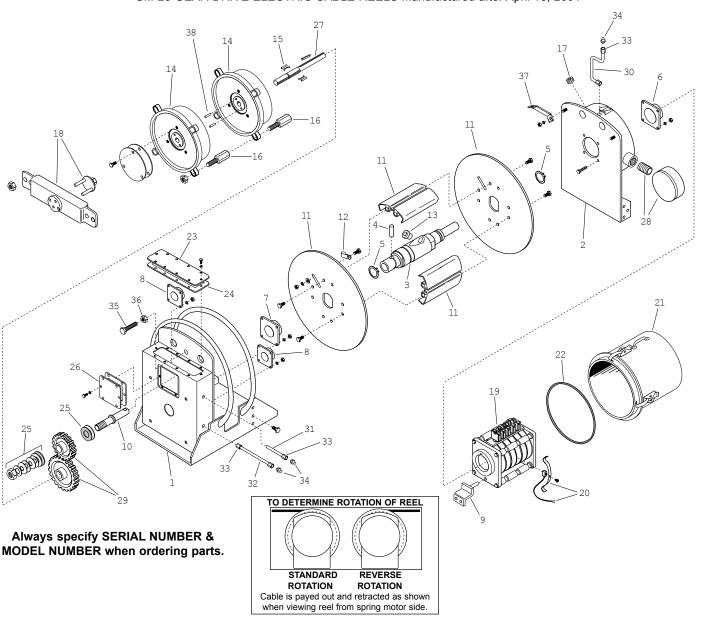

#### **ILLUSTRATED PARTS LIST**

SM-28 GEAR DRIVE ELECTRIC CABLE REELS manufactured after April 16, 2001

### SM-28 GEAR DRIVE ELECTRIC CABLE REEL REPLACEMENT PARTS LIST

For SM-28 Gear Drive Electric Cable Reels manufactured after April 16, 2001

NOTE: Applicable mounting hardware included with each kit.

| ITEM                   | KIT NO.                                                            | DESCRIPTION                                                                                         |     |  |  |  |
|------------------------|--------------------------------------------------------------------|-----------------------------------------------------------------------------------------------------|-----|--|--|--|
| 1                      | 015901                                                             | Main Frame and Gear Case Assembly                                                                   | 1   |  |  |  |
| 2                      | 015921                                                             | Vertical Frame                                                                                      |     |  |  |  |
| 3                      | 039358                                                             | Main Shaft                                                                                          |     |  |  |  |
| 4                      | 012137                                                             | Drive Pin                                                                                           |     |  |  |  |
| 5                      | 118322                                                             | Retaining Ring                                                                                      |     |  |  |  |
| Bearing Kit - 2"" Bore |                                                                    | Bearing Kit - 2"" Bore                                                                              | 1   |  |  |  |
| 6                      | 016516                                                             | (Includes mounting hardware)                                                                        | 1   |  |  |  |
| 7                      | 016517                                                             | Bearing Kit - 1.75"" Bore                                                                           |     |  |  |  |
|                        | 010517                                                             | (Includes mounting hardware)                                                                        |     |  |  |  |
| 8                      | 016518                                                             | Bearing Kit - 1.25"" Bore                                                                           | 2   |  |  |  |
|                        | 010310                                                             | (Includes mounting hardware)                                                                        |     |  |  |  |
| 9                      | 016519                                                             | Drive Stud Bracket Kit                                                                              |     |  |  |  |
| 10                     | 015944                                                             | Stub Shaft, Drum Gear                                                                               |     |  |  |  |
| 11                     | 04756201                                                           | Spool Assembly - 8"" Dia. Wrapper                                                                   | .   |  |  |  |
|                        |                                                                    | (Includes two spool disks, wrapper segments & hardware)                                             | 4   |  |  |  |
| 11                     | 04756202                                                           | Spool Assembly - 9" Dia. Wrapper                                                                    |     |  |  |  |
| 11                     | 04756203                                                           | Spool Assembly - 10" Dia. Wrapper                                                                   |     |  |  |  |
| 11                     | 04756204                                                           | Spool Assembly - 11" Dia. Wrapper                                                                   | ļ · |  |  |  |
| 11                     | 04756205                                                           | Spool Assembly - 12" Dia. Wrapper                                                                   |     |  |  |  |
| 11                     | 04756206                                                           | Spool Assembly - 13" Dia. Wrapper                                                                   |     |  |  |  |
| 11                     | 04756207                                                           | Spool Assembly - 14" Dia. Wrapper                                                                   |     |  |  |  |
| 11                     | 04756208                                                           | Spool Assembly - 15" Dia. Wrapper                                                                   |     |  |  |  |
| 11                     | 04756209                                                           | Spool Assembly - 16" Dia. Wrapper                                                                   |     |  |  |  |
| 11                     | 04756210                                                           | Spool Assembly - 17" Dia. Wrapper                                                                   | '   |  |  |  |
| 12                     | 04169201                                                           | Cable Clamp Kit, 0.68 Dia. Cable                                                                    | Ι.  |  |  |  |
| 12                     | 04169202                                                           | Cable Clamp Kit, 0.75 Dia. Cable                                                                    | Ι.  |  |  |  |
| 12                     | 04169203                                                           | Cable Clamp Kit, 0.81 Dia. Cable                                                                    |     |  |  |  |
| 12                     | 04169204                                                           | Cable Clamp Kit, 0.87 Dia. Cable                                                                    |     |  |  |  |
| 12                     | 04169205                                                           | Cable Clamp Kit, 0.94 Dia. Cable                                                                    |     |  |  |  |
| 12                     | 04169206                                                           | Cable Clamp Kit, 1.00 Dia. Cable                                                                    |     |  |  |  |
| 12                     | 04169207                                                           | Cable Clamp Kit, 1.06 Dia. Cable                                                                    |     |  |  |  |
| 12                     | 04169208                                                           | Cable Clamp Kit, 1.12 Dia. Cable                                                                    |     |  |  |  |
| 12                     | 04169209                                                           | Cable Clamp Kit, 1.18 Dia. Cable                                                                    |     |  |  |  |
| 12                     | 04169210                                                           | Cable Clamp Kit, 1.25 Dia. Cable                                                                    |     |  |  |  |
| 12                     | 04169211                                                           | Cable Clamp Kit, 1.31 Dia. Cable                                                                    |     |  |  |  |
| 12                     | 04169212                                                           | Cable Clamp Kit, 1.38 Dia. Cable                                                                    |     |  |  |  |
| 12                     | 04169213                                                           | Cable Clamp Kit, 1.43 Dia. Cable                                                                    |     |  |  |  |
| 12                     | 04169214                                                           | Cable Clamp Kit, 1.50 Dia. Cable                                                                    |     |  |  |  |
| 13                     | 012459                                                             | Cable Connector, 0.38-0.50 Dia. Cable                                                               |     |  |  |  |
| 13                     | 012460                                                             | Cable Connector, 0.50-0.62 Dia. Cable                                                               |     |  |  |  |
| 13                     | 012461                                                             | Cable Connector, 0.62-0.75 Dia. Cable                                                               | 1   |  |  |  |
| 13                     | 012462                                                             | Cable Connector, 0.75-0.88 Dia. Cable                                                               |     |  |  |  |
| 13                     | 012463                                                             | Cable Connector, 0.88-1.00 Dia. Cable                                                               |     |  |  |  |
| 13                     | 012464                                                             | Cable Connector, 1.00-1.12 Dia. Cable                                                               |     |  |  |  |
| 13                     | 012465                                                             | Cable Connector, 1.12-1.25 Dia. Cable                                                               |     |  |  |  |
| 13                     | 012466                                                             | Cable Connector, 1.25-1.38 Dia. Cable                                                               |     |  |  |  |
| 13                     |                                                                    |                                                                                                     | +   |  |  |  |
| 13                     | 012407                                                             |                                                                                                     | +   |  |  |  |
| 14                     | 016520                                                             | Spring Motor Kit, Standard Rotation-100 (Includes snap ring, two pawls, two springs, hub cover, and | A   |  |  |  |
|                        | 0.0020                                                             | gasket)                                                                                             | ′   |  |  |  |
| 14                     | 016521                                                             | Spring Motor Kit, Reverse Rotation-100                                                              | A   |  |  |  |
| Pawl Kit - 100 Spring  |                                                                    |                                                                                                     | +-  |  |  |  |
| 15                     | 15 012427 Pawl Kit - 100 Spring (Includes two pawls & two springs) |                                                                                                     |     |  |  |  |
|                        |                                                                    | Spring Mounting Kit                                                                                 | +   |  |  |  |
| 16                     | 016522                                                             | (Includes four extension studs)                                                                     |     |  |  |  |
| 17                     | 106873                                                             | Collector Drive Access Plug                                                                         |     |  |  |  |
| 18                     | 032804                                                             | Ratchet Spring Adjustment Wrench                                                                    |     |  |  |  |
| 10                     | 002004                                                             | rational opining Aujustiniant Wilelian                                                              |     |  |  |  |